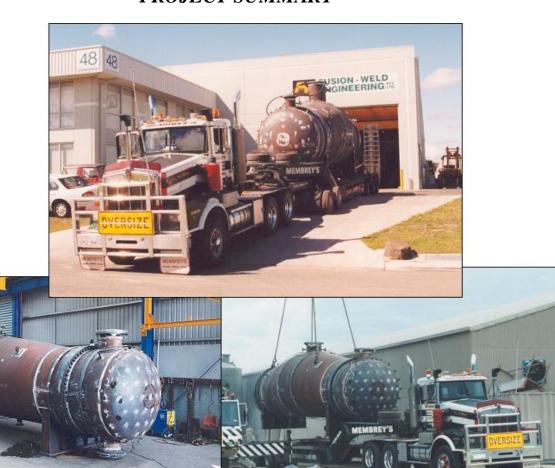

## **PROJECT SUMMARY**

**JOB NUMBER:** 98039

CLIENT: Kaiser-Bechtel Joint Venture

**DESCRIPTION:** Worsley Expansion, Ten (10) off Flash Heaters and Condensers

**DIMENSIONS:** Up to 2,750mm Dia x 11,000 mm overall x 20 mm Plate, 52 tonne net. Tube sheets

SCOPE: Thermal and Mechanical Design (including guarantee of

non-condensable gas off take from shell side steam service), supply,

fabrication, testing, surface treatment and delivery ex works.